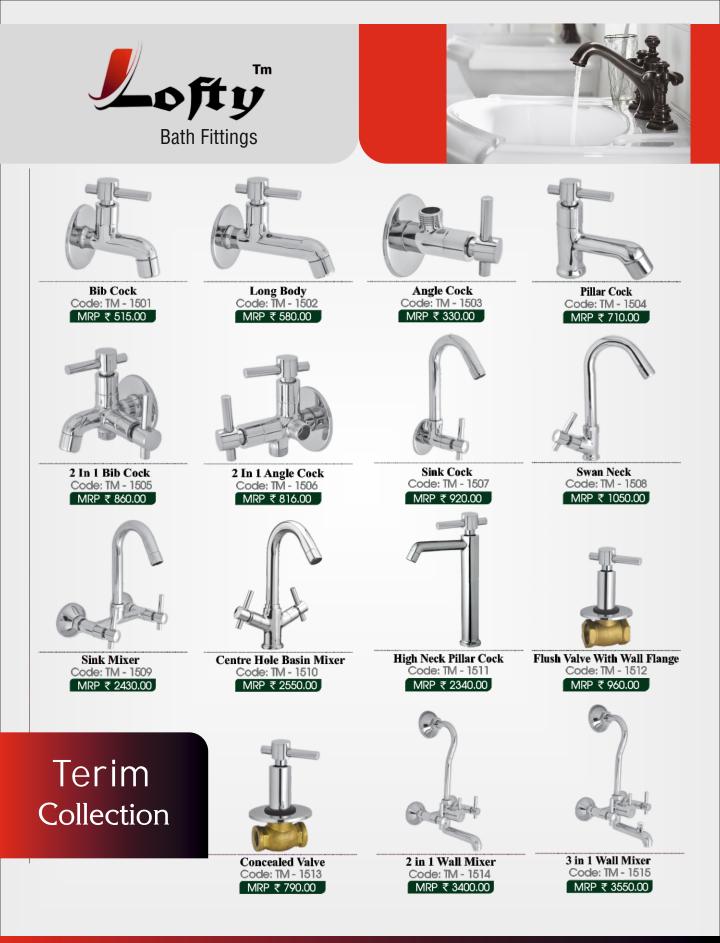

Bib Cock Code: KG - 1301 MRP ₹ 576.00

2 In 1 Bib Cock Code: KG - 1305 MRP ₹ 960.00

Sink Mixer Code: KG - 1309 MRP ₹ 2560.00

Long Body Code: KG - 1302 MRP ₹ 640.00

2 In 1 Angle Cock Code: KG - 1306 MRP ₹ 840.00

Centre Hole Basin Mixer Code: KG - 1310 MRP ₹ 2480.00

Angle Cock Code: KG - 1303 MRP ₹ 448.00

Sink Cock Code: KG - 1307 MRP ₹ 1050.00

High Neck Pillar Cock Code: KG - 1311 MRP ₹ 2450.00

2 in 1 Wall Mixer Code: KG - 1314 MRP ₹ 3333.00

Pillar Cock Code: KG - 1304 MRP ₹ 767.00

Swan Neck Code: KG - 1308 MRP ₹ 1230.00

Flush Valve With Wall Flange Code: KG - 1312 MRP ₹ 1050.00

3 in 1 Wall Mixer Code: KG - 1315 MRP ₹ 3550.00

Concealed Valve Code: KG - 1313 MRP ₹ 860.00