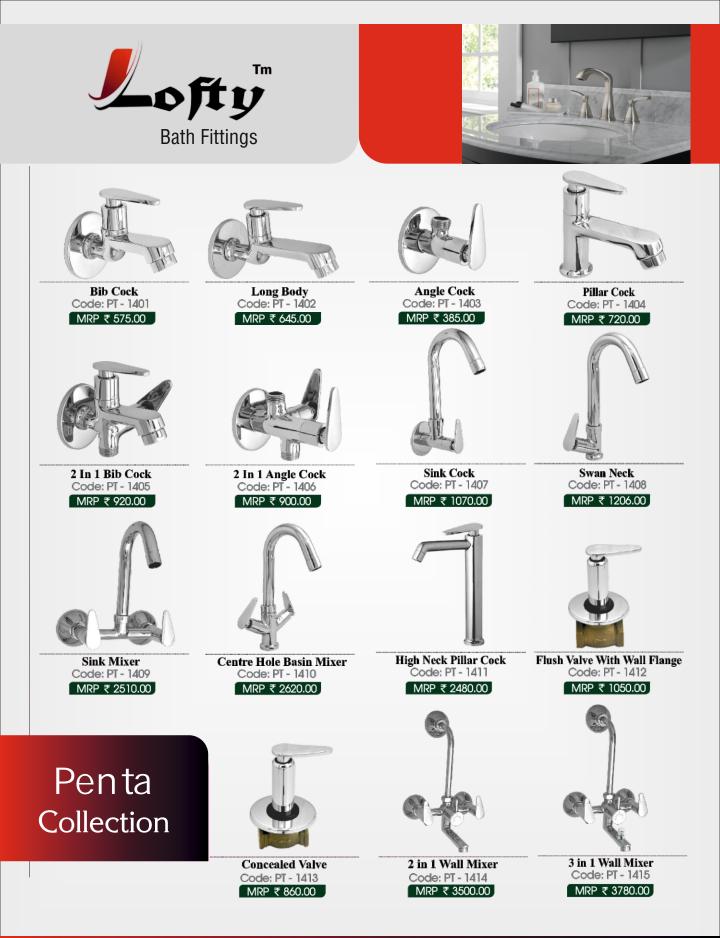

Bib Cock Code: TB - 1201 MRP ₹ 510.00

2 In 1 Bib Cock Code: TB - 1205 MRP ₹ 890.00

Sink Mixer Code: TB - 1209 MRP ₹ 2460.00

Long Body Code: TB - 1202 MRP ₹ 580.00

2 In 1 Angle Cock Code: TB - 1206 MRP ₹ 850.00

Centre Hole Basin Mixer Code: TB - 1210 MRP ₹ 2520.00

Angle Cock Code: TB - 1203 MRP ₹ 440.00

Sink Cock Code: TB - 1207 MRP ₹ 1100.00

High Neck Pillar Cock Code: TB - 1211 MRP ₹ 2610.00

2 in 1 Wall Mixer Code: TB - 1214 MRP ₹ 3400.00

Pillar Cock Code: TB - 1204 MRP ₹ 767.00

Swan Neck Code: TB - 1208 MRP ₹ 1206.00

Flush Valve With Wall Flange Code: TB - 1212 MRP ₹ 1050.00

3 in 1 Wall Mixer Code: TB - 1215 MRP ₹ 3450.00

Concealed Valve Code: TB - 1213 MRP ₹ 790.00