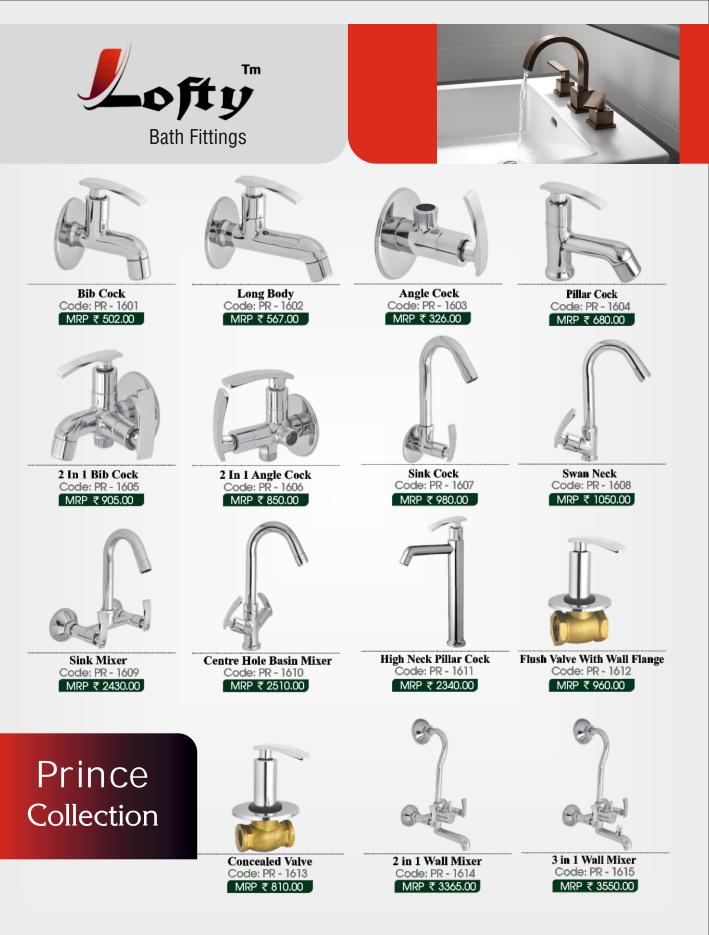

Bib Cock Code: TB - 1201 MRP ₹ 510.00

2 In 1 Bib Cock Code: TB - 1205 MRP ₹ 890.00

Sink Mixer Code: TB - 1209 MRP ₹ 2460.00

Long Body Code: TB - 1202 MRP ₹ 580.00

2 In 1 Angle Cock Code: TB - 1206 MRP ₹ 850.00

Centre Hole Basin Mixer Code: TB - 1210 MRP ₹ 2520.00

Angle Cock Code: TB - 1203 MRP ₹ 440.00

Sink Cock Code: TB - 1207 MRP ₹ 1100.00

High Neck Pillar Cock Code: TB - 1211 MRP ₹ 2610.00

2 in 1 Wall Mixer Code: TB - 1214 MRP ₹ 3400.00

Pillar Cock Code: TB - 1204 MRP ₹ 767.00

Swan Neck Code: TB - 1208 MRP ₹ 1206.00

Flush Valve With Wall Flange Code: TB - 1212 MRP ₹ 1050.00

3 in 1 Wall Mixer Code: TB - 1215 MRP ₹ 3450.00

Concealed Valve Code: TB - 1213 MRP ₹ 790.00