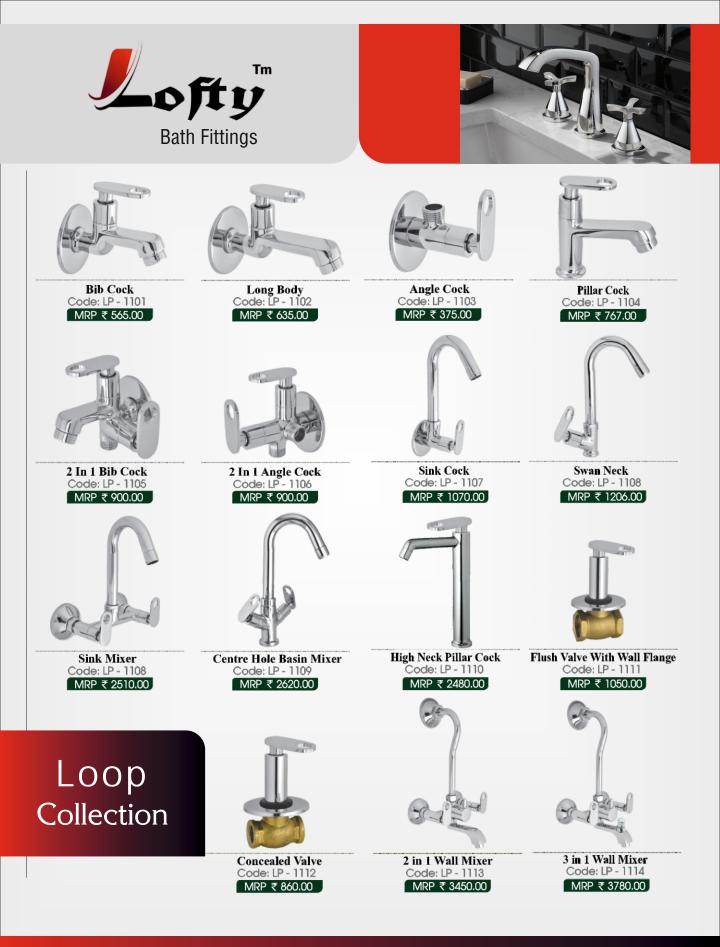

Bib Cock Code: TB - 1201 MRP ₹ 510.00

2 In 1 Bib Cock Code: TB - 1205 MRP ₹ 890.00

Sink Mixer Code: TB - 1209 MRP ₹ 2460.00

Long Body Code: TB - 1202 MRP ₹ 580.00

2 In 1 Angle Cock Code: TB - 1206 MRP ₹ 850.00

Centre Hole Basin Mixer Code: TB - 1210 MRP ₹ 2520.00

Angle Cock Code: TB - 1203 MRP ₹ 440.00

Sink Cock Code: TB - 1207 MRP ₹ 1100.00

High Neck Pillar Cock Code: TB - 1211 MRP ₹ 2610.00

2 in 1 Wall Mixer Code: TB - 1214 MRP ₹ 3400.00

Pillar Cock Code: TB - 1204 MRP ₹ 767.00

Swan Neck Code: TB - 1208 MRP ₹ 1206.00

Flush Valve With Wall Flange Code: TB - 1212 MRP ₹ 1050.00

3 in 1 Wall Mixer Code: TB - 1215 MRP ₹ 3450.00

Concealed Valve Code: TB - 1213 MRP ₹ 790.00